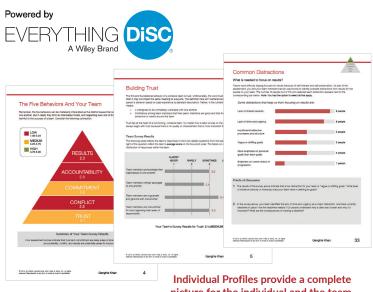

#### picture for the individual and the team.

#### The program includes:

- Assessment: 3 sets of questions, full adaptive version of Everything DiSC, team survey, and team culture questions
- Individual Profiles, Team Progress Reports, and one-on-one Comparison Reports
- Participant handouts, take-away cards and activities