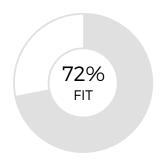

# \*\* SAMPLE POSITION FOR PXT SELECT \*\*

Oliver Chase

OVERALL FIT: 70%

Performance Model = highlighted boxes; Oliver's placement = his initials