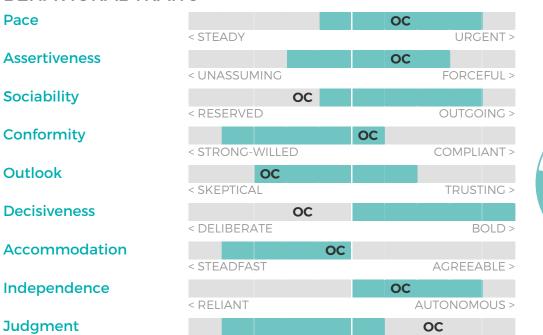

## **MANAGER-SALES**

Oliver Chase

**OVERALL FIT:** 

85%

FACTUAL >

Performance Model = highlighted boxes; Oliver's placement = his initials

#### **BEHAVIORAL TRAITS**

< INTUITIVE