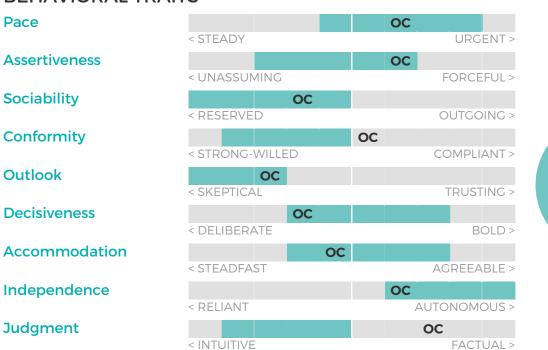

#### **BEHAVIORAL TRAITS**

## **MANAGER-SALES**

Oliver Chase

**OVERALL FIT:** 

85%

FACTUAL >

Performance Model = highlighted boxes; Oliver's placement = his initials

#### **BEHAVIORAL TRAITS**

< INTUITIVE