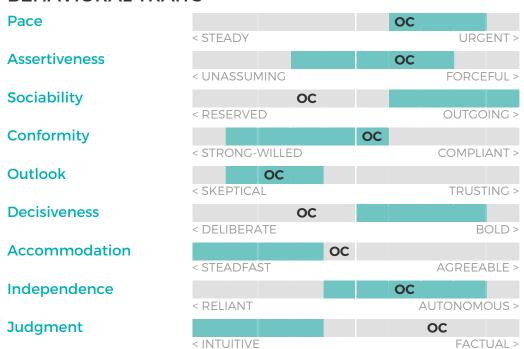

#### **BEHAVIORAL TRAITS**

## **MANAGER-SALES**

Oliver Chase

**OVERALL FIT:** 

85%

FACTUAL >

Performance Model = highlighted boxes; Oliver's placement = his initials